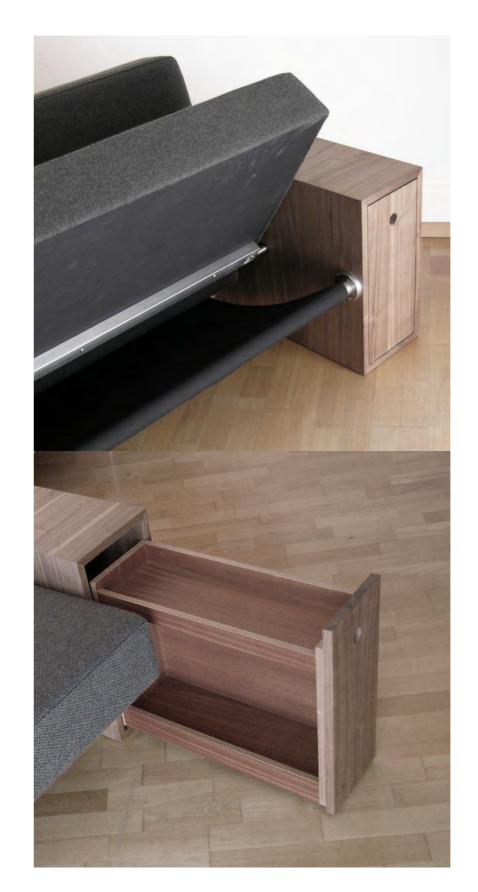

## space for bedding

the bedding compartment between the connecting rods is accessible from behind the back or trough lifting the seat

#### 2 side boxes

- for solid standing
- · as armrest and tray
- as bedside lockers with integrated drawers with plenty of space