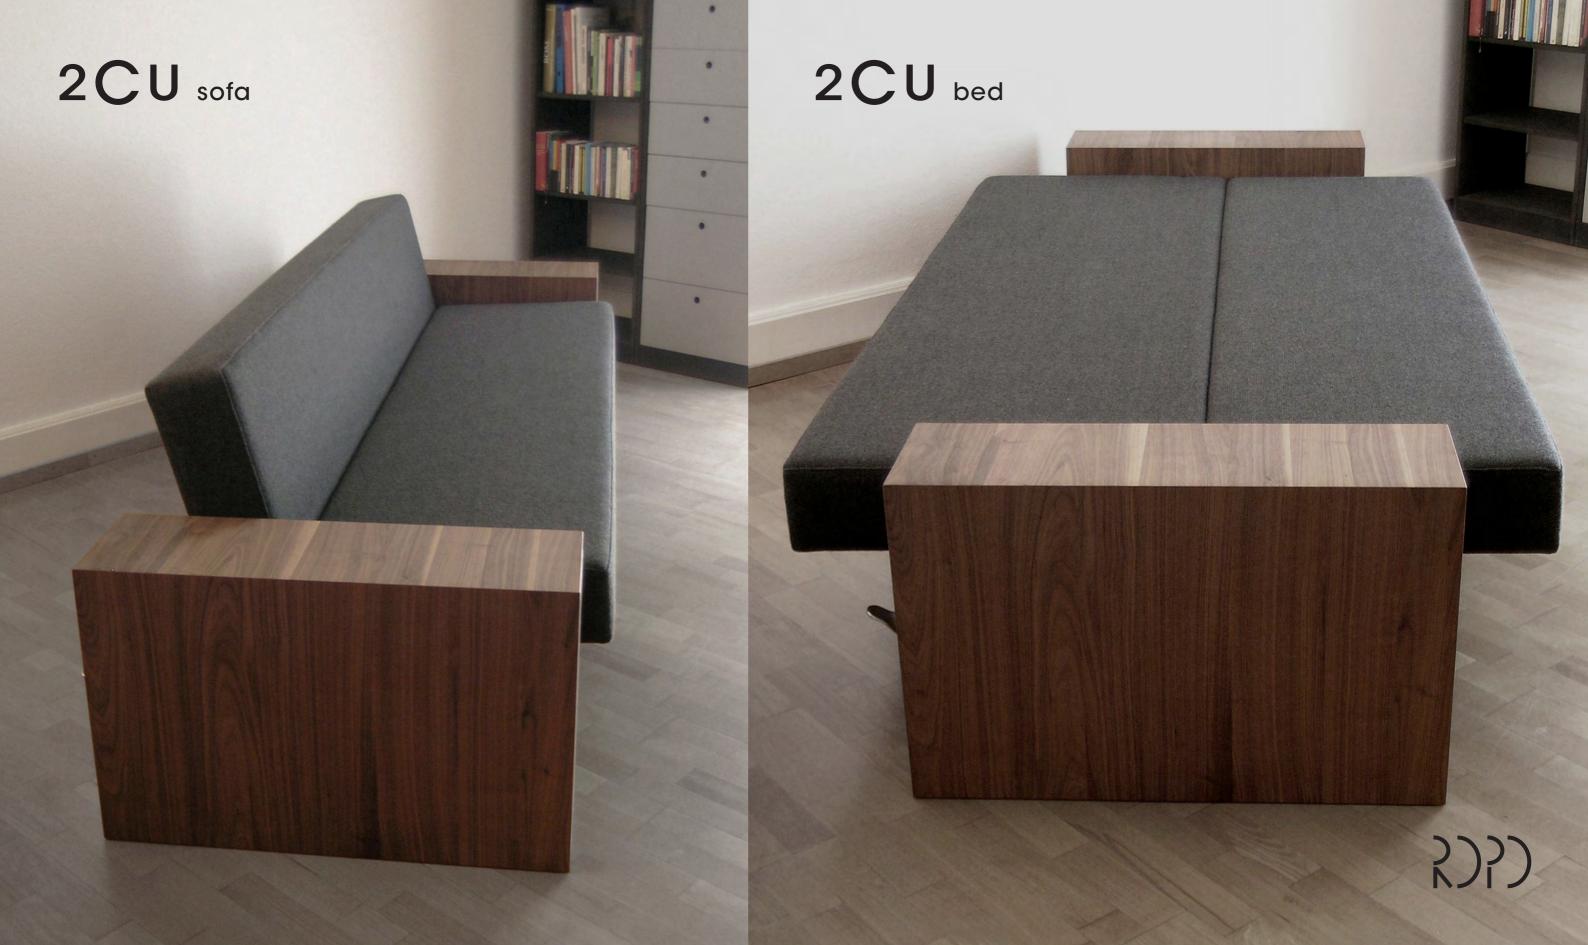

### convertible

I designed a system to convert the sofa in 2 steps to a full size bed:

- 1. pulling the seat forward
- 2. pushing the back down

## space for bedding

the bedding compartment between the connecting rods is accessible from behind the back or trough lifting the seat

#### 2 side boxes

- for solid standing
- · as armrest and tray
- as bedside lockers with integrated drawers with plenty of space