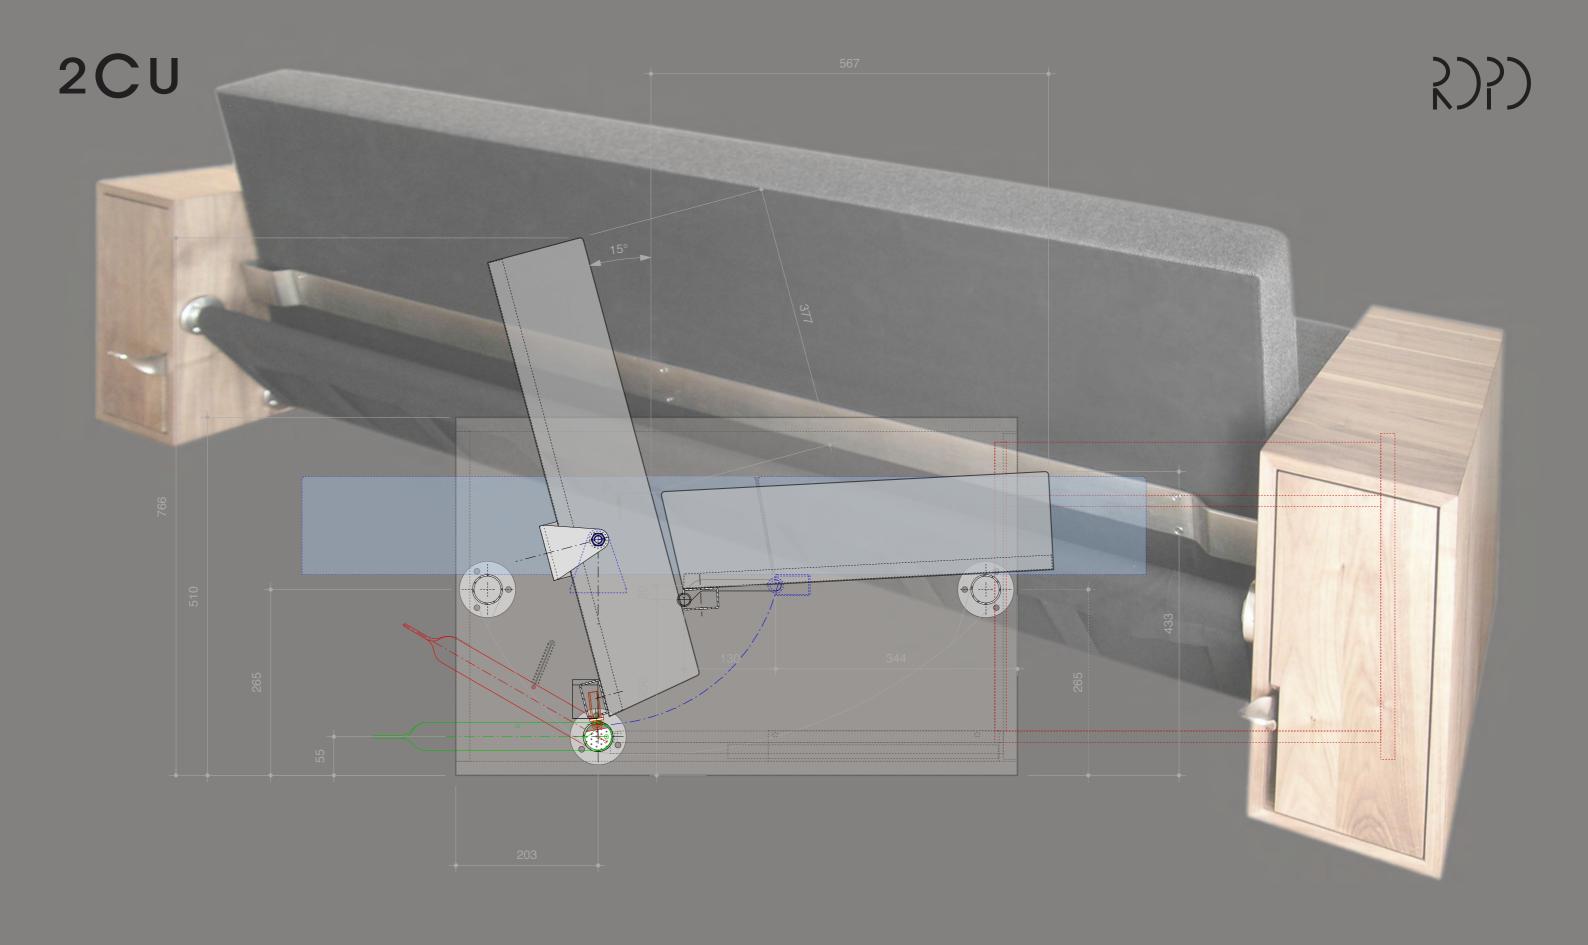

### convertible

I designed a system to convert the sofa in 2 steps to a full size bed:

- 1. pulling the seat forward
- 2. pushing the back down

#### solid construction

- all mechanical parts made of stainless steel
- fully integrated mechanical system
- sideboxes made of solid american walnut wood panel
- upholstery made of natural latex foam, wool batting and Hallingdal 65 fabric:
  70% New Wool 30% Viscose

## space for bedding

the bedding compartment between the connecting rods is accessible from behind the back or trough lifting the seat