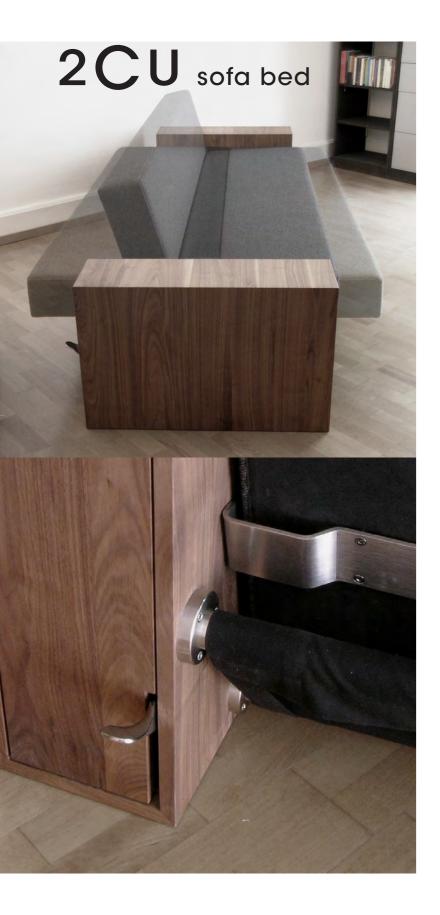

# 2CU sofa bed

my aim was to design a convertible sofa, that doesn't look like a regular convertible yet offers all features from the best convertibles:

- converts to a double bed
- confortable as a sofa and as a bed
- spacious bedside lockers
- storage space for bedding
- made from natural materials
- easy to convert
- solid construction
- modern and timeless design

#### solid construction

- all mechanical parts made of stainless steel
- fully integrated mechanical system
- sideboxes made of solid american walnut wood panel
- upholstery made of natural latex foam, wool batting and Hallingdal 65 fabric:
  70% New Wool 30% Viscose

#### 2 side boxes

- for solid standing
- · as armrest and tray
- as bedside lockers with integrated drawers with plenty of space