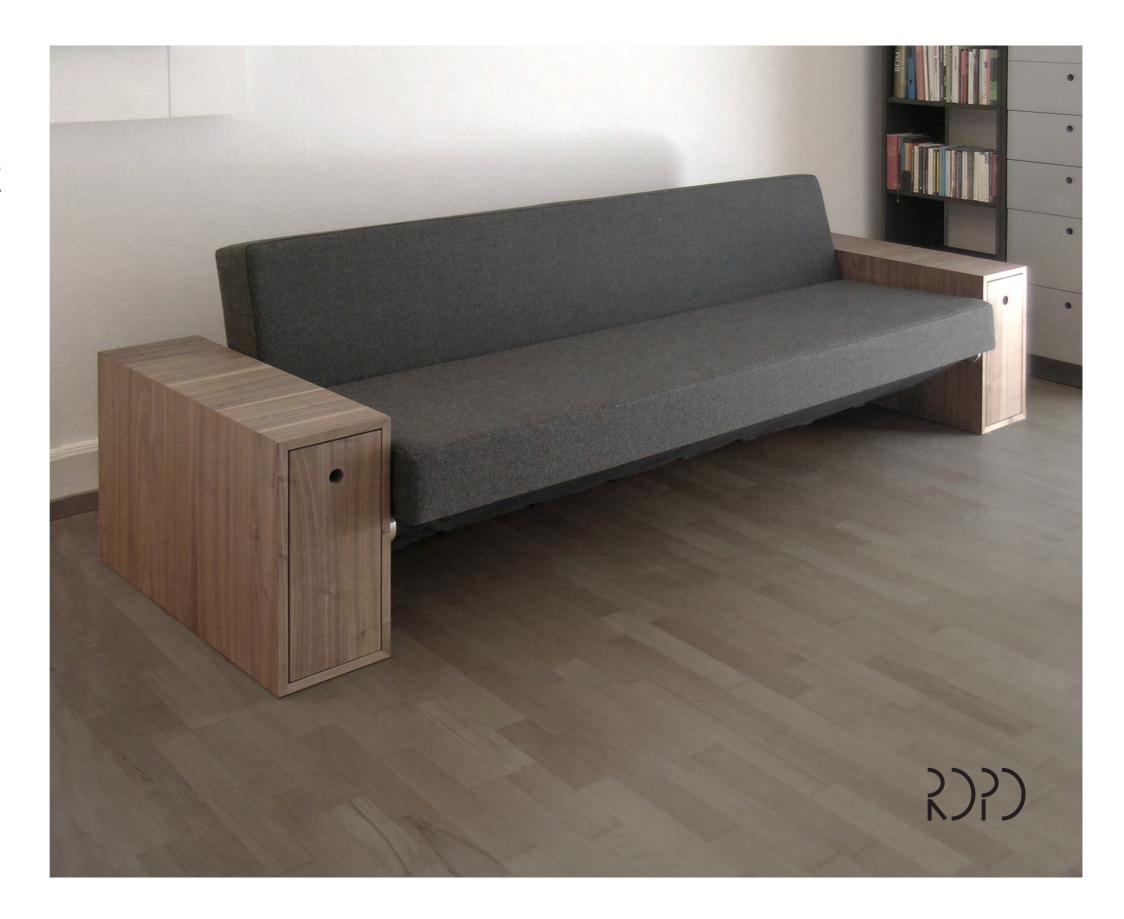

# 2CU sofa bed

my aim was to design a convertible sofa, that doesn't look like a regular convertible yet offers all features from the best convertibles:

- converts to a double bed
- confortable as a sofa and as a bed
- spacious bedside lockers
- storage space for bedding
- made from natural materials
- easy to convert
- solid construction
- modern and timeless design

#### solid construction

- all mechanical parts made of stainless steel
- fully integrated mechanical system
- sideboxes made of solid american walnut wood panel
- upholstery made of natural latex foam, wool batting and Hallingdal 65 fabric:
  70% New Wool 30% Viscose

#### 2 side boxes

- for solid standing
- · as armrest and tray
- as bedside lockers with integrated drawers with plenty of space