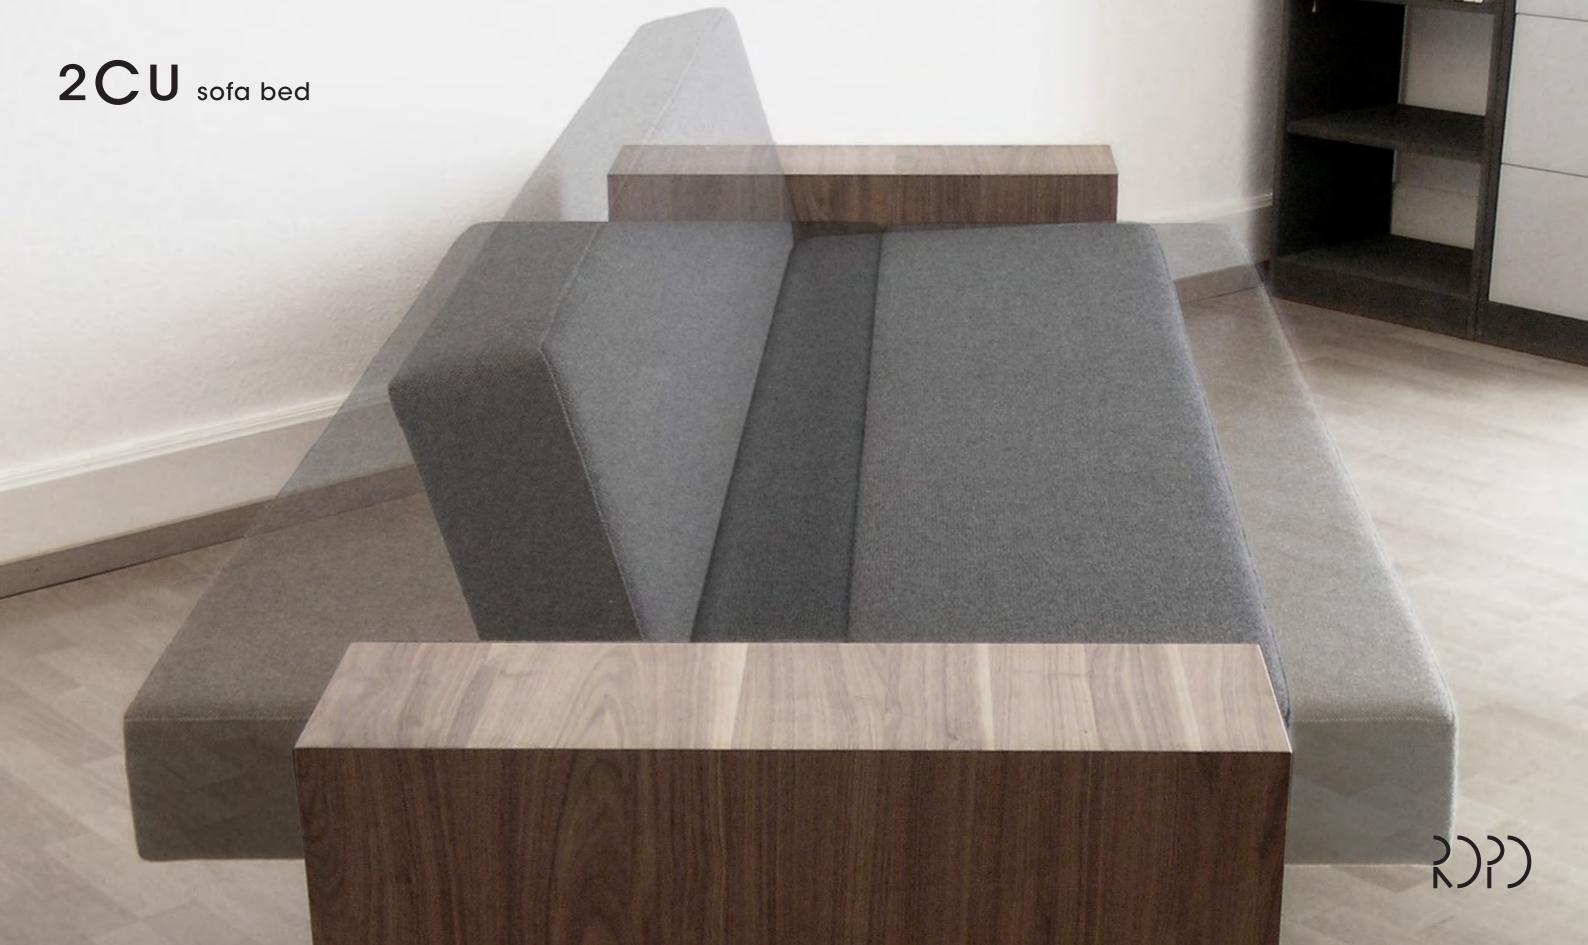

# 2CU sofa bed

my aim was to design a convertible sofa, that doesn't look like a regular convertible yet offers all features from the best convertibles:

- converts to a double bed
- confortable as a sofa and as a bed
- spacious bedside lockers
- storage space for bedding
- made from natural materials
- easy to convert
- solid construction
- modern and timeless design

### convertible

I designed a system to convert the sofa in 2 steps to a full size bed:

- 1. pulling the seat forward
- 2. pushing the back down